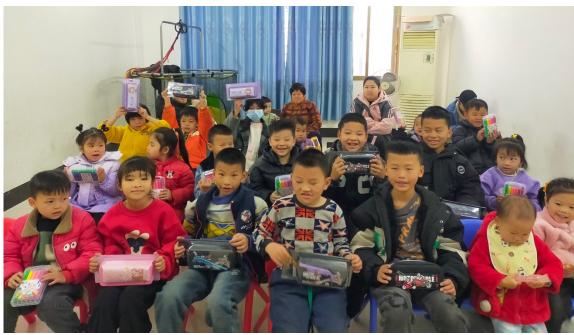

They are thankful the Lord has rewarded them with more new believers from their visitation program within the BaXian apartment blocks. Prayer is one of the powerful tools used by the mission team. It has touched hearts, healed bodies and souls among the many elderly people (see pictures). They believed, accepted and came, many brought along their grand-children as well. The Sunday School number grew too ~ there are about 25 children (regular) in the centre presently.

Family members gathered to hear the Gospel

Bao An Village Church

BaXian Church Sunday School

Sunday School Children