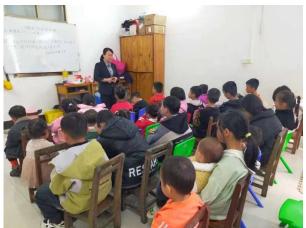

They are thankful the Lord has rewarded them with more new believers from their visitation program within the BaXian apartment blocks. Prayer is one of the powerful tools used by the mission team. It has touched hearts, healed bodies and souls among the many elderly people (see pictures). They believed, accepted and came, many brought along their grand-children as well. The Sunday School number grew too ~ there are about 25 children (regular) in the centre presently.

Family members gathered to hear the Gospel

Bao An Village Church

BaXian Church Sunday School

Sunday School Children