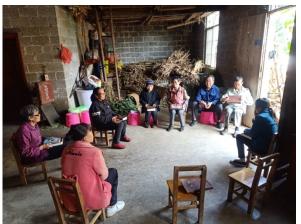

They are thankful the Lord has rewarded them with more new believers from their visitation program within the BaXian apartment blocks. Prayer is one of the powerful tools used by the mission team. It has touched hearts, healed bodies and souls among the many elderly people (see pictures). They believed, accepted and came, many brought along their grand-children as well. The Sunday School number grew too ~ there are about 25 children (regular) in the centre presently.

# D) Photos:

The Mission Team continues to reach out to people ~ doing farming, sitting outside their apartments, resting indoors, ......

Prayer ~ powerful tool, touching hearts, healing bodies and souls ... giving them hope and bringing people to Christ.

Family members gathered to hear the Gospel

Bao An Village Church

BaXian Church Sunday School

Sunday School Children