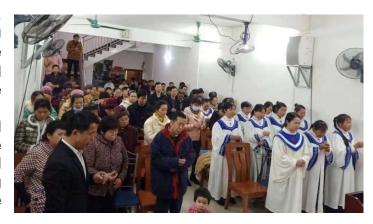

#### A) BaXian Church Growth:

Praise the Lord for the continuing, amazing work in BaXian Shequ (八仙社区) or BX Region. The church has started an additional evening Sunday Worship Service as the numbers keep increasing. However, most of the people still find the morning session more convenient (presently around 60+) while some of the working people have gone over to the evening session (about 20-30).

They are thankful the Lord has rewarded them with more new believers from their visitation program within the BaXian apartment blocks. Prayer is one of the powerful tools used by the mission team. It has touched hearts, healed bodies and souls among the many elderly people (see pictures). They believed, accepted and came, many brought along their grand-children as well. The Sunday School number grew too ~ there are about 25 children (regular) in the centre presently.